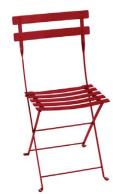

## BISTRO

SEATS - dining height

32.5

## 6301 - DURAFLON® CHAIR

5001 - CLASSIQUE CHAIR

Curved lacquered natural beech slats Plastic clips for slow, safe folding and unfolding

Electro-galvanized one-piece steel cross-beams

Steel frame

Available colours: