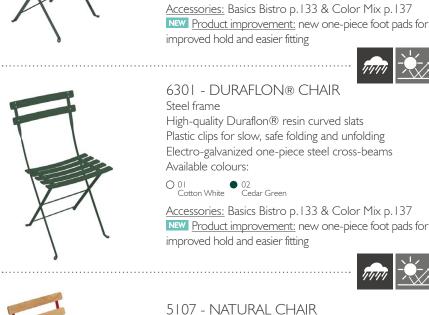

## 6301 - DURAFLON® CHAIR

5001 - CLASSIQUE CHAIR

Curved lacquered natural beech slats Plastic clips for slow, safe folding and unfolding

Electro-galvanized one-piece steel cross-beams

Steel frame

Available colours:

O 01 Cotton White • 02 Cedar Green

Steel frame High-quality Duraflon® resin curved slats Plastic clips for slow, safe folding and unfolding Electro-galvanized one-piece steel cross-beams Available colours:

Accessories: Basics Bistro p. 133 & Color Mix p. 137 NEW Product improvement: new one-piece foot pads for improved hold and easier fitting

0101 - METAL CHAIR

Steel frame Curved slats made from galvanised steel Plastic clips for slow, safe folding and unfolding Electro-galvanized one-piece steel cross-beams