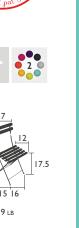

## BISTRO



SEATS - dining height



32.5





## 6301 - DURAFLON® CHAIR

5001 - CLASSIQUE CHAIR

Curved lacquered natural beech slats Plastic clips for slow, safe folding and unfolding

Electro-galvanized one-piece steel cross-beams

Steel frame

Available colours:

O 01 Cotton White • 02 Cedar Green

Steel frame High-quality Duraflon® resin curved slats Plastic clips for slow, safe folding and unfolding Electro-galvanized one-piece steel cross-beams Available colours:







## 5107 - NATURAL CHAIR

Steel frame

Natural beech curved slats, treated with  $\ensuremath{\mathsf{Textrol}}\xspace{\mathbb{R}}$ Plastic clips for slow, safe folding and unfolding Electro-galvanized one-piece steel cross-beams

Accessories: Basics Bistro p. 133 & Color Mix p. 137 NEW Product improvement: new one-piece foot pads for improved hold and easier