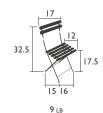

## BISTRO

SEATS - dining height

32.5

## 5107 - NATURAL CHAIR

Steel frame

Natural beech curved slats, treated with  $\ensuremath{\mathsf{Textrol}}\xspace{\mathbb{R}}$ Plastic clips for slow, safe folding and unfolding Electro-galvanized one-piece steel cross-beams