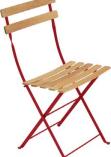

## 5107 - NATURAL CHAIR

Steel frame

Natural beech curved slats, treated with  $\ensuremath{\mathsf{Textrol}}\xspace{\mathbb{R}}$ Plastic clips for slow, safe folding and unfolding Electro-galvanized one-piece steel cross-beams