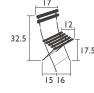

## BISTRO

SEATS - dining height

32.5

## 5107 - NATURAL CHAIR

Steel frame

Natural beech curved slats, treated with  $\ensuremath{\mathsf{Textrol}}\xspace{\mathbb{R}}$ Plastic clips for slow, safe folding and unfolding Electro-galvanized one-piece steel cross-beams