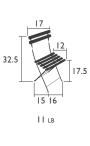

lips for slow, safe folding and unfolding Electro-galvanized one-piece steel cross-beams Available colours:







## 5107 - NATURAL CHAIR

Steel frame

Natural beech curved slats, treated with  $\ensuremath{\mathsf{Textrol}}\xspace{\mathbb{R}}$ Plastic clips for slow, safe folding and unfolding Electro-galvanized one-piece steel cross-beams

Accessories: Basics Bistro p. 133 & Color Mix p. 137 NEW Product improvement: new one-piece foot pads for improved hold and easier fitting





0101 - METAL CHAIR

Steel frame Curved slats made from galvanised steel Plastic clips for slow, safe folding and unfolding Electro-galvanized one-piece steel cross-beams

Accessories: Basics Bistro p. 133 & Color Mix p. 137 NEW Product improvement: new one-piece foot pads for improved hold and easier fitting