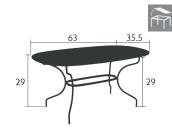

Fastening system between the table top and the base Fastening system between the base and the belt

0947 - OVAL TABLE 63 X 35 IN.

Steel sheet table top Steel tube base Flat steel belt Reinforced parts:

Table top (thickness: 0.4 in.) Tubular base ( $\emptyset$  20 x 0.08 in.)

Fastening system between the table top and the base Fastening system between the base and the belt

61 LB

0941 - TABLE 46 X 30.5 IN.

Steel sheet table top Steel tube base Flat steel belt Parasol hole  $\emptyset$  1.61 in. (Pole =  $\emptyset$  1.54 in.)