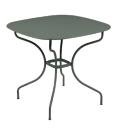

## )PÉRA+

0946 - CARRONDE TABLE 32 X 32 IN.

**DESIGN BY STUDIO FERMOB** 

Steel sheet table top Steel tube base Flat steel belt Reinforced parts:

Table top (thickness: 0.04 in.) Tubular base ( $\emptyset$  20 x 0.08 in.)

Fastening system between the table top and the base Fastening system between the base and the belt

0947 - OVAL TABLE 63 X 35 IN.

Steel sheet table top Steel tube base Flat steel belt Reinforced parts:

Table top (thickness: 0.4 in.) Tubular base ( $\emptyset$  20 x 0.08 in.)