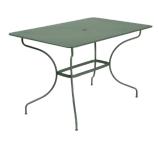

Fastening system between the table top and the base Fastening system between the base and the belt

61 LB

0941 - TABLE 46 X 30.5 IN.

Steel sheet table top Steel tube base Flat steel belt Parasol hole  $\emptyset$  1.61 in. (Pole =  $\emptyset$  1.54 in.)