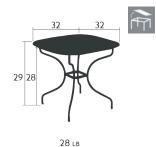

## )PÉRA+

0946 - CARRONDE TABLE 32 X 32 IN.

**DESIGN BY STUDIO FERMOB** 

Steel sheet table top Steel tube base Flat steel belt Reinforced parts:

Table top (thickness: 0.04 in.) Tubular base ( $\emptyset$  20 x 0.08 in.)

Fastening system between the table top and the base Fastening system between the base and the belt

0947 - OVAL TABLE 63 X 35 IN.

Steel sheet table top Steel tube base Flat steel belt Reinforced parts:

Table top (thickness: 0.4 in.) Tubular base ( $\emptyset$  20 x 0.08 in.)