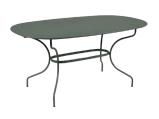

Fastening system between the table top and the base Fastening system between the base and the belt

61 LB

0941 - TABLE 46 X 30.5 IN.

Steel sheet table top Steel tube base Flat steel belt Parasol hole  $\emptyset$  1.61 in. (Pole =  $\emptyset$  1.54 in.)