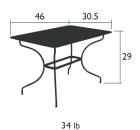

Fastening system between the table top and the base Fastening system between the base and the belt

61 LB

0941 - TABLE 46 X 30.5 IN.

Steel sheet table top Steel tube base Flat steel belt Parasol hole  $\emptyset$  1.61 in. (Pole =  $\emptyset$  1.54 in.)