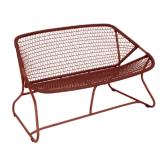

en backrest
See inside cover for available colors

170101 170142 Co

Cotton White Liquorice NEW

170182 170120

Cactus Red Ochre



6 lb

1704 - ARMCHAIR DESIGN BY FRÉDÉRIC SOFIA









Tubular aluminum frame
Outdoor fibre polyethylene woven seat
Outdoor fibre polyethylene woven backrest
See inside cover for available colors

170401 170442

 $\bigcirc$ 

Cotton White Liquorice NEW

ite 170482

Cactus

Red Ochre



10 lb

1706 - ROCKING CHAIR DESIGN BY FRÉDÉRIC SOFIA



RESIDENTIAL CONTRACT INTENSIVE







Tubular aluminum frame Outdoor fibre polyethylene woven seat Outdoor fibre polyethylene woven backrest See inside cover for available colors

170601 170642  $\bigcirc$ 

Cotton White Liquorice 170682 170620 •

Cactus Red Ochre



8.8 lb

1705 - BENCH

DESIGN BY FRÉDÉRIC SOFIA











Tubular aluminum frame Outdoor fibre polyethylene woven seat Outdoor fibre polyethylene woven backrest See inside cover for available colors

170501 ( 170542

 $\bigcirc$ 

Cotton White Liquorice NEW

170582 170520 •

Cactus Red Ochre