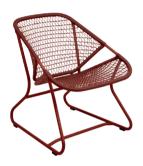

## SIXTIES

1701 - CHAIR

DESIGN BY FRÉDÉRIC SOFIA

Tubular aluminum frame
Outdoor fibre polyethylene woven seat
Outdoor fibre polyethylene woven backrest
See inside cover for available colors

170101 170142 Co

Cotton White Liquorice NEW

170182 170120

Cactus Red Ochre

6 lb

1704 - ARMCHAIR DESIGN BY FRÉDÉRIC SOFIA

Tubular aluminum frame
Outdoor fibre polyethylene woven seat
Outdoor fibre polyethylene woven backrest
See inside cover for available colors