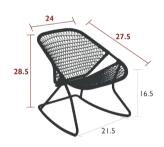

RESIDENTIAL CONTRACT INTENSIVE

Tubular aluminum frame Outdoor fibre polyethylene woven seat Outdoor fibre polyethylene woven backrest See inside cover for available colors

170601 170642  $\bigcirc$ 

Cotton White Liquorice 170682 170620 •

Cactus Red Ochre

8.8 lb

1705 - BENCH

DESIGN BY FRÉDÉRIC SOFIA

Tubular aluminum frame Outdoor fibre polyethylene woven seat Outdoor fibre polyethylene woven backrest See inside cover for available colors

170501 ( 170542