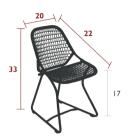

## SIXTIES

1701 - CHAIR

DESIGN BY FRÉDÉRIC SOFIA

Tubular aluminum frame
Outdoor fibre polyethylene woven seat
Outdoor fibre polyethylene woven backrest
See inside cover for available colors

170101 170142 Co

Cotton White Liquorice NEW

170182 170120

Cactus Red Ochre

6 lb

1704 - ARMCHAIR DESIGN BY FRÉDÉRIC SOFIA

Tubular aluminum frame
Outdoor fibre polyethylene woven seat
Outdoor fibre polyethylene woven backrest
See inside cover for available colors