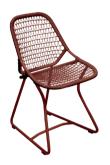

## SIXTIES

1701 - CHAIR

DESIGN BY FRÉDÉRIC SOFIA

Tubular aluminum frame
Outdoor fibre polyethylene woven seat
Outdoor fibre polyethylene woven backrest
See inside cover for available colors

170101 170142 Co

Cotton White Liquorice NEW

170182 170120

Cactus Red Ochre

6 lb

1704 - ARMCHAIR DESIGN BY FRÉDÉRIC SOFIA

Tubular aluminum frame
Outdoor fibre polyethylene woven seat
Outdoor fibre polyethylene woven backrest
See inside cover for available colors