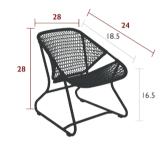

## SIXTIES

1701 - CHAIR

DESIGN BY FRÉDÉRIC SOFIA

Tubular aluminum frame
Outdoor fibre polyethylene woven seat
Outdoor fibre polyethylene woven backrest
See inside cover for available colors

170101 170142 Co

Cotton White Liquorice NEW

170182 170120

Cactus Red Ochre

6 lb

1704 - ARMCHAIR DESIGN BY FRÉDÉRIC SOFIA

Tubular aluminum frame
Outdoor fibre polyethylene woven seat
Outdoor fibre polyethylene woven backrest
See inside cover for available colors