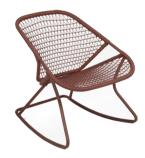

RESIDENTIAL CONTRACT INTENSIVE

Tubular aluminum frame Outdoor fibre polyethylene woven seat Outdoor fibre polyethylene woven backrest See inside cover for available colors

170601 170642  $\bigcirc$ 

Cotton White Liquorice 170682 170620 •

Cactus Red Ochre

8.8 lb

1705 - BENCH

DESIGN BY FRÉDÉRIC SOFIA

Tubular aluminum frame Outdoor fibre polyethylene woven seat Outdoor fibre polyethylene woven backrest See inside cover for available colors

170501 ( 170542