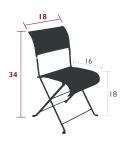

## **DUNE PREMIUM**

1201 - CHAIR

DESIGN BY PASCAL MOURGUE

Flat steel frame

Duo or Stereo OTF Batyline® outdoor fabric seat - high-tenacity 100% polyester thread coated in solution-dyed PVC Duo or Stereo OTF Batyline® outdoor fabric backrest - high-tenacity 100% polyester thread coated in solution-dyed PVC Reinforced backrest

Available colorss: see limited color chart

10 lbs

1202 - ARMCHAIR

DESIGN BY PASCAL MOURGUE

Flat steel frame

Duo or Stereo OTF Batyline® outdoor fabric seat - high-tenacity 100% polyester thread coated in solution-dyed PVC Duo or Stereo OTF Batyline® outdoor fabric backrest - high-tenacity 100% polyester thread coated in solution-dyed PVC Reinforced backrest Steel slat armrests