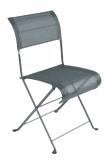

## **DUNE PREMIUM**

1201 - CHAIR

DESIGN BY PASCAL MOURGUE

Flat steel frame

Duo or Stereo OTF Batyline® outdoor fabric seat - high-tenacity 100% polyester thread coated in solution-dyed PVC Duo or Stereo OTF Batyline® outdoor fabric backrest - high-tenacity 100% polyester thread coated in solution-dyed PVC Reinforced backrest

Available colorss: see limited color chart

10 lbs

1202 - ARMCHAIR

DESIGN BY PASCAL MOURGUE

Flat steel frame

Duo or Stereo OTF Batyline® outdoor fabric seat - high-tenacity 100% polyester thread coated in solution-dyed PVC Duo or Stereo OTF Batyline® outdoor fabric backrest - high-tenacity 100% polyester thread coated in solution-dyed PVC Reinforced backrest Steel slat armrests