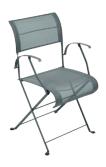

## **DUNE PREMIUM**

1201 - CHAIR

DESIGN BY PASCAL MOURGUE

Flat steel frame

Duo or Stereo OTF Batyline® outdoor fabric seat - high-tenacity 100% polyester thread coated in solution-dyed PVC Duo or Stereo OTF Batyline® outdoor fabric backrest - high-tenacity 100% polyester thread coated in solution-dyed PVC Reinforced backrest

Available colorss: see limited color chart

10 lbs

1202 - ARMCHAIR

DESIGN BY PASCAL MOURGUE

Flat steel frame

Duo or Stereo OTF Batyline® outdoor fabric seat - high-tenacity 100% polyester thread coated in solution-dyed PVC Duo or Stereo OTF Batyline® outdoor fabric backrest - high-tenacity 100% polyester thread coated in solution-dyed PVC Reinforced backrest Steel slat armrests