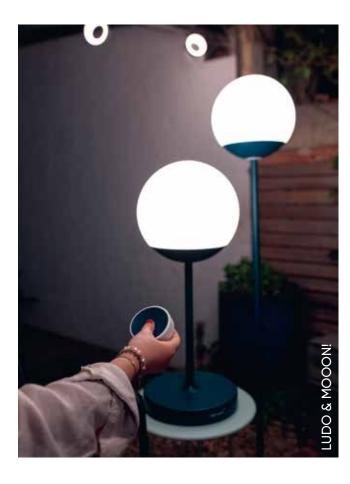

3390 - SMART SWITCH









Bluetooth'

Aluminum

Base ABS

Switch type: push button

Function of the switch: change the light temperature (clic 1s),

Reset Bluetooth pairing (click and hold for 10 s), change the brightness

(10 to 100%, click 4 s), ON/OFF (short click, 1s)

Lighting mood:

Position I cool white (6000°K) dimmer switch (10 to 100%)

Position 2 warm white (3000°K) dimmer switch (10 to 100%)

Type of fastening: magnetic, adhesive (double-sided, included) or screw-in

(screws not included) thanks to a white wall mount

Type of power supply: pile CR 2450

0.5 A - 3 V | IP54 | IK 10 | CE

Powered by Smart & Green

Compatible with:

LIGHTING STOOL H. 17 IN. - INOUÏ

LAMP H.25 IN. - MOOON!

LAMP H.53 IN. - MOOON!

339082 339047

Cactus Anthracite 339021

Acapulco Blue