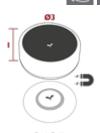

3390 - SMART SWITCH

Bluetooth'

Aluminum

Base ABS

Switch type: push button

Function of the switch: change the light temperature (clic 1s),

Reset Bluetooth pairing (click and hold for 10 s), change the brightness

(10 to 100%, click 4 s), ON/OFF (short click, 1s)

Lighting mood:

Position I cool white (6000°K) dimmer switch (10 to 100%)

Position 2 warm white (3000°K) dimmer switch (10 to 100%)

Type of fastening: magnetic, adhesive (double-sided, included) or screw-in

(screws not included) thanks to a white wall mount

Type of power supply: pile CR 2450

0.5 A - 3 V | IP54 | IK 10 | CE

Powered by Smart & Green

Compatible with:

LIGHTING STOOL H. 17 IN. - INOUÏ

LAMP H.25 IN. - MOOON!