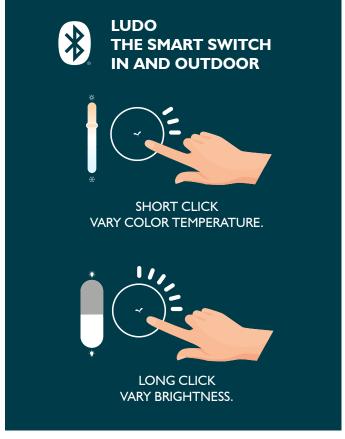

3390 - SMART SWITCH

Bluetooth'

Aluminum

Base ABS

Switch type: push button

Function of the switch: change the light temperature (clic 1s),

Reset Bluetooth pairing (click and hold for 10 s), change the brightness

(10 to 100%, click 4 s), ON/OFF (short click, 1s)

Lighting mood:

Position I cool white (6000°K) dimmer switch (10 to 100%)

Position 2 warm white (3000°K) dimmer switch (10 to 100%)

Type of fastening: magnetic, adhesive (double-sided, included) or screw-in