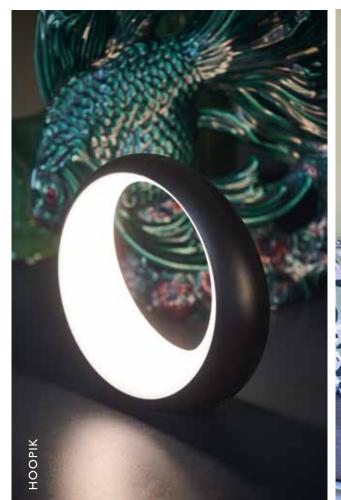

## HOOPIK

3510 - LAMP Ø 10 IN. DESIGN BY J.MAZOYER-DO

1,8 lbs

Polycarbonate diffuser Aluminium frame

ABS Base

Technology: integrated LED - Luminous flux: 200 lm

Switch type: touch-activated dimmer

Function of the switch: change the brightness (10 to 100%, click 4 s),