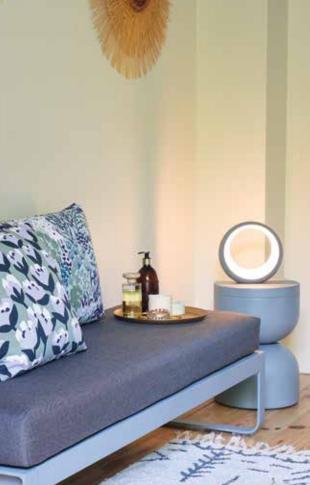

ED - Luminous flux: 200 lm

Switch type: touch-activated dimmer

Function of the switch: change the brightness (10 to 100%, click 4 s),

change the light temperature (double short click),

ON/OFF (short click, 1s)

Lighting mood:

Position I warm white (2700°K) dimmer switch (10 to 100%) Position 2 neutral white (4000°K) dimmer switch (10 to 100%)

Type of power supply: battery - Min. Battery life (100%): 8 h

Battery use cycle: 300 cycle

Recharge time: 5h - Type of recharge: USB Fermob magnet

2 A - 5 V - 10 W - IP42 (Ingress protection) | IK 10 (Impact resistance) | CE | FCC | UKCA Watch

Energy rating: F

59 in. cable (provided) Bypass to prevent battery damage during wired use

Powered by Smart & Green

351021 351020 Acapulco Blue Red Ochre

3510C7 351042

Grey lapilli Liquorice