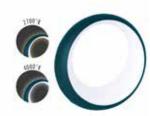

change the light temperature (double short click),

ON/OFF (short click, 1s)

Lighting mood:

Position I warm white (2700°K) dimmer switch (10 to 100%) Position 2 neutral white (4000°K) dimmer switch (10 to 100%)